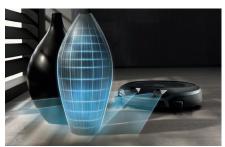

#### **3D Smart Navigation**

- 2 Digital Ceiling Cameras
- Gyro Sensor
- 7 Anti-Collision Sensors
- 3 Anti-Fall Sensors