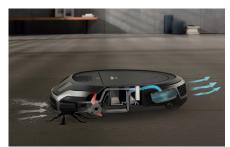

#### Quattro Cleaning System

- 2 retractable Corner Brushes
- Rotary Brush
- Front Suction
- Rear Brushless Motor