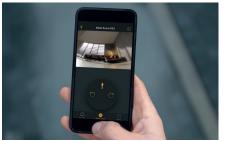

## Mobile Control (Smartphone App)

- Miele@Home
- WifiConn@ct
- MobilControl
- Home Mapping
- Home Vision