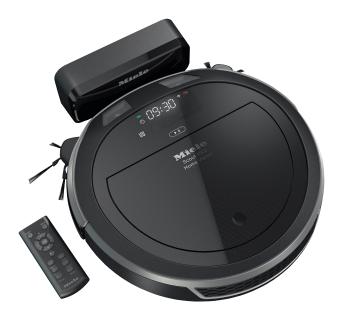

# Míele

# Scout RX2 Home Vision

robot vacuum cleaner

Mobile Control + Home Vision

Quattro Cleaning System

3D Smart Navigation

AirClean Plus Filter

#### Additional

- Remote Control
- Furniture Protection Technology
- 2-Year Warranty

| MODEL OVERVIEW                      |  |  |
|-------------------------------------|--|--|
| Scout RX2 Home Vision               |  |  |
| Color: Graphite Grey Pearl Finish   |  |  |
| Filter: Pleated Airclean Filter     |  |  |
| Item Number: 41LQL030USA            |  |  |
| EAN Number: 4002515833902           |  |  |
| Dimensions: 3.3" high, 14" diameter |  |  |
| Weight: 7 lbs                       |  |  |